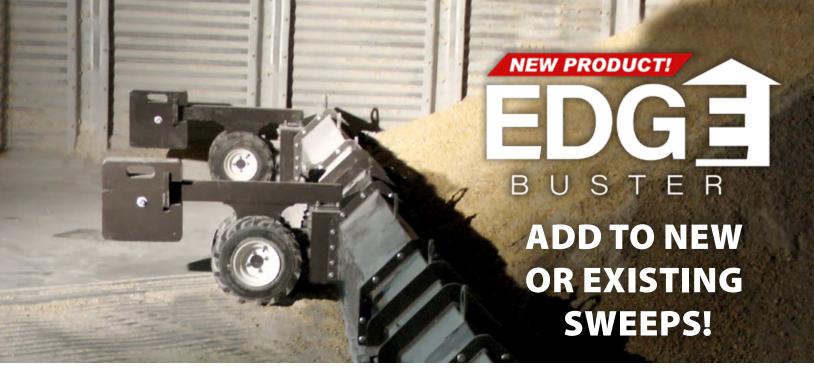

The Edge Buster expands on the already significant added features of a Daay Paddle Sweep by breaking up and agitating foreign material and clumped grain at the bin wall. **Edge Busters can be installed on all new or existing sweep models.** 

## **FEATURES:**

- Finger material is made from a non-sparking and anti-static plastic.
- Shear bolt protected assembly.
- Retro-fit capability on all existing sweep models.
- · Patent pending.

OFFERS IMPROVED AGITATION
OF NON-FLOWING GRAIN
& FOREIGN MATERIAL
AT THE BIN WALL!

## **BENEFITS:**

- Reduces the labor needed to unload the bin.
- Further reduces need to access the bin.
- Can be retrofitted to all existing sweep models.
- Prevent buildup of old grain and debris on the edge of the bin.