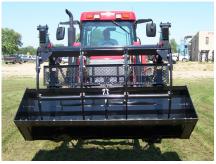

## **FEATURES**

- Solid Knee Joint Strength
- Bucket Linkage
- Quick Couplers

- Greaseless
- Euro Attachment System
- Multi Fastener
- Dual Torque Tubes

- Rounded Back Bucket
- Large Chrome Pivot Pins
- Euro Bucket
- Pro Style Grapple