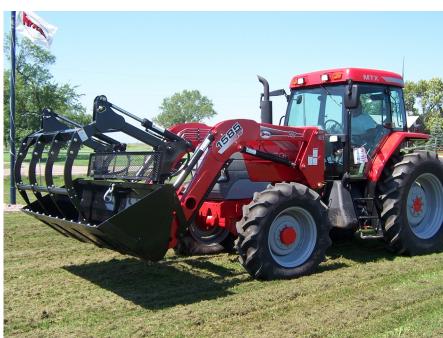

## 1585 Pro Loader

| Maximum Height                  | 13' 5'  |
|---------------------------------|---------|
| Clearance: Bucket Dumped        | 10' 5'  |
| Reach At Maximum Height         | NA      |
| Maximum Dump Angle              | 48°     |
| Bucket Rollback                 | 36°     |
| Digging Depth                   | 7.5"    |
| Height in Carrying Position     | 6' 5"   |
| Lift Capacity Max Height at     |         |
| Pivot Pin52                     | 216 lbs |
| Breakout Force at Ground Line a | at      |
| Pivot Pin5                      | 757 lbs |

## **ALL PURPOSE LOADER FOR** 90-180 HP **TRACTORS**

With Pro Loaders you are able to roll back larger loads with superior lift capacity and heights. The soft ride nitrogen accumulator (optional feature) is easy-riding, making it easier on the mount, the loader, the tractor and YOU!

## **FEATURES**

- Solid Knee Joint Strength
- Bucket Linkage
- Quick Couplers

- Greaseless
- Euro Attachment System
- Multi Fastener
- Dual Torque Tubes

- Rounded Back Bucket
- Large Chrome Pivot Pins
- Euro Bucket
- Pro Style Grapple