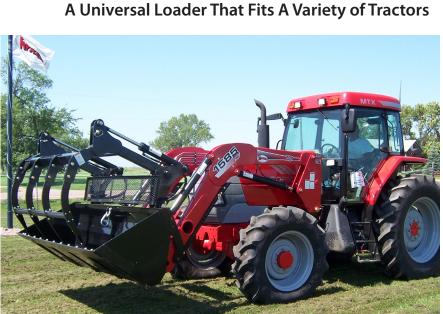

## **ALL PURPOSE LOADER FOR** 90-180 HP **TRACTORS**

With Pro Loaders you are able to roll back larger loads with superior lift capacity and heights. The soft ride nitrogen accumulator (optional feature) is easy-riding, making it easier on the mount, the loader, the tractor and YOU!