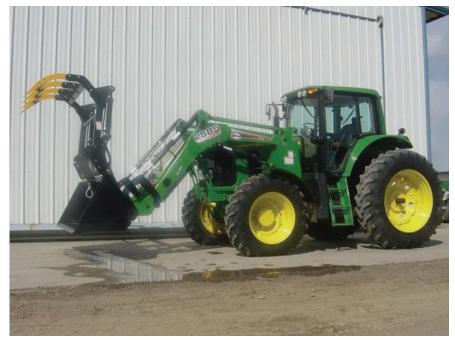

## **2585** Pro Loader

A Universal Loader That Fits A Variety of Tractors

## DESCRIPTION OF EQUIPMENT RATED

| Loader Model                | Koyker Pro 2585 |
|-----------------------------|-----------------|
| Bucket                      | 679236          |
| Width (inches)              | 8' 1"           |
| Depth (inches)              | 2' 7"           |
| Height (inches)             | 2' 8"           |
| Length (inches)             | 3' 5"           |
| Bucket Weight (pounds)      | 850             |
| Capacity                    | 37 ft^3         |
| Bucket Control              | Dual            |
| Tractor Model               | DNA             |
| Tires                       | DNA             |
| Wheelbase                   | DNA             |
| Hydraulic System            | DNA             |
| Rated Flow                  | 25 GPM          |
| Maximum Pressure            | 2560            |
| Lift Cylinder Dia. (inches) | 3 1/4           |
| Attachment Dia. (inches)    | 3 1/4           |
| Tractor HP Range            | 90-180          |