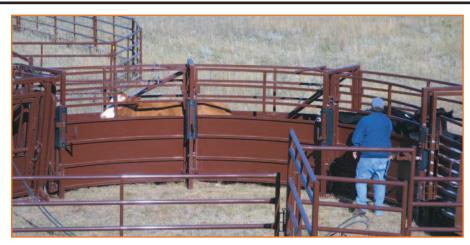

## **Crowd Alley**

### **Specifications**

Overall Dimensions: 3
 Materials:

30' L x 3'6" W x 7' H

| · water als.                            |                                                          |
|-----------------------------------------|----------------------------------------------------------|
| Panel:                                  | 1 1/2" x 16 gauge square with 42" high 16 gauge sheeting |
| Frame:                                  | 2 1/2" x .100 wall square                                |
| Blocker:                                | 1 1/2" x 16 gauge round with 16 gauge sheeting           |
| <ul> <li>Configurations:</li> </ul>     | Curved Alley: Inside - 7.5' / section                    |
|                                         | Outside - 10' / section                                  |
|                                         | Straight Alley - Both - 10' / section                    |
| • Paint:                                | Baked on powder coat paint                               |
|                                         | · · ·                                                    |
| <ul> <li>Weight (in pounds):</li> </ul> | Curved 1622; Straight 1704                               |

#### **Highlighted Features & Advantages**

- Can be configured in left or right hand C or S curve with no additional components.
- Panels are 7' tall while the lower height sheeting provides access to the cattle without a catwalk
- Panels suspended above the ground so they do not bind up with mud or snow
- Panels are sealed with silicone to reduce noise and rusting
- "Butterfly" hinge system allows for quick and easy one-handed width adjustment from 18" to 30"
- Overhead backstops adjust for all sizes of cattle to safely prevent cattle from backing up in the alley
- A straight alley is also available
- Fixed panels can be opened quickly in emergency situations