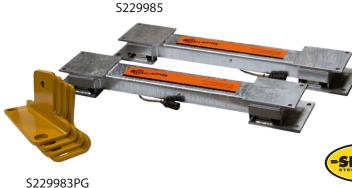

### **Heavy Duty Wireless Load Bar**

- · Weighing capacity: 11,000 lbs.
- Designed to withstand large shock loads, ideal for weighing livestock in a cattle chute.
- Use your phone to collect weights.

#### **Heavy Duty Wired Load Bar**

- Weighing capacity: 11,000 lbs.
- · Added cable protection with stainless steel springs.
- · Easy to secure and install to your cattle chute.

## **Squeeze Chute Scale Wireless Kit** · S229987

- (4) Brackets
- · Heavy Duty Wireless Load Bar
- W-1 Weigh Scale & Data Collector
- (12) 1/2" Nuts
- (4) 1/2" x 3" Carriage Bolts
- (24) Washers
- (8) 1/2" x 1/2" Carriage Bolts
- OPTIONAL: Scale Reader Mount

## **Squeeze Chute Scale Wired Kit** · S229988

- (4) Brackets
- · Heavy Duty Wired Load Bar
- W-1 Weigh Scale & Data Collector
- (12) 1/2" Nuts
- (4) 1/2" x 3" Carriage Bolts
- (24) Washers
- (8) 1/2" x 1/2" Carriage Bolts
- · OPTIONAL: Scale Reader Mount