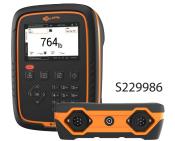

#### W-1 Weigh Scale & Data Collector

- No load bar cables needed compatible with Wireless Loadbars.
- Sort your animals in up to 9 groups with custom drafting.
- · Record individual animal weight and weight gains.