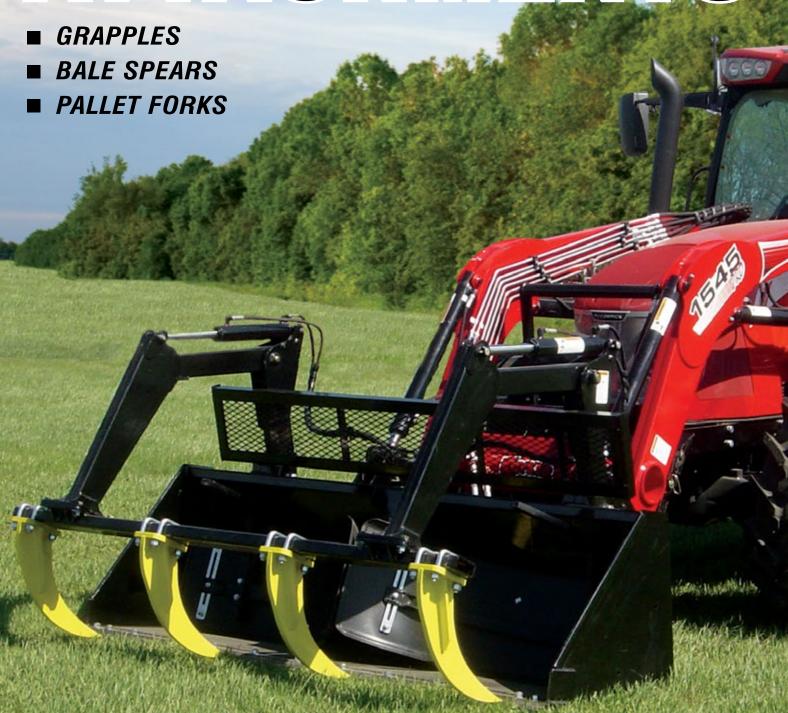

FRONT-END LOADER

# ATTACHMENTS

# **BRUSH GRAPPLE**

# MATERIALS GRAPPLE & BUCKET

6' & 7' Options Available

#### HEAVY DUTY GRAPPLE

# SINGLE TINE BALE SPEAR

# **DOUBLE TINE BALE SPEAR**

# FOUR TINE 8FT SQUARE BALE SPEAR

#### PALLET FORK WITH DOUBLE TINE BALE SPEARS