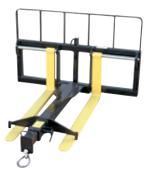

#### RAIL TYPE PALLET FORKS

# 48" Teeth, up to 5,500 lb. Capacity

| Available Mounts                | Capacity   |
|---------------------------------|------------|
| Koyker FA Loader Models 180-245 | 4,000 lbs. |
| Koyker FA Loader Models 180-245 | 5,500 lbs. |
| Koyker FA Loader Models 310-785 | 5,500 lbs. |
| Euro-Tach                       | 5,500 lbs. |
| John Deere 500 Series           | 5,500 lbs. |
| John Deere 600/700 Series       | 5,500 lbs. |
| Skid Steer (walk thru)          | 4,000 lbs. |
| Skid Steer (walk thru)          | 5,000 lbs. |