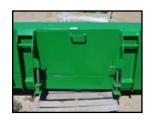

# **BRUSH GRAPPLE**

# 5' Brush Grapple, Skid Steer Adaptable

#### **Available Mounts:**

- · Skid Steer
- · Koyker loader models 120-345 with Skid Steer Adapter

| Model   | Description                             |  |
|---------|-----------------------------------------|--|
| #1000-6 | #6 body quick couplers, single cylinder |  |
| #1000-7 | #8 body quick couplers, single cylinder |  |
| #1000-8 | #8 body quick couplers, dual cylinders  |  |