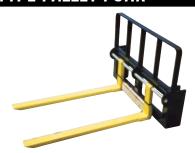

#### RAIL TYPE PALLET FORKS

# 48" Teeth, up to 5,500 lb. Capacity

| Available Mounts                | Capacity   |
|---------------------------------|------------|
| Koyker FA Loader Models 180-245 | 4,000 lbs. |
| Koyker FA Loader Models 180-245 | 5,500 lbs. |
| Koyker FA Loader Models 310-785 | 5,500 lbs. |
| Euro-Tach                       | 5,500 lbs. |
| John Deere 500 Series           | 5,500 lbs. |
| John Deere 600/700 Series       | 5,500 lbs. |
| Skid Steer (walk thru)          | 4,000 lbs. |
| Skid Steer (walk thru)          | 5,000 lbs. |