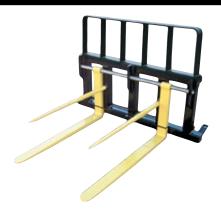

# SHAFT TYPE PALLET FORK

48" Teeth, 5,500 lb. Capacity

#### **Available Mounts:**

- Standard Koyker FA Loader Models 140-160
- Standard Koyker FA Loader Models 180-245
- Standard Koyker FA Loader Models 310-645
- · Euro-Tach
- · Skid Steer
- John Deere 600/700 Series Quick Attach