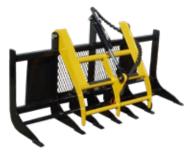

# SINGLE TINE BALE SPEAR

# 1,800 to 2,200 lb. Capacity

#### **Available Mounts:**

- Standard Koyker FA Loader Models 140-785
- · Skid Steer
- Euro-Tach
- John Deere 500 Series Quick Attach
- John Deere 600/700 Series Quick Attach
- 3 Point Hitch (Cat II & III Narrow)