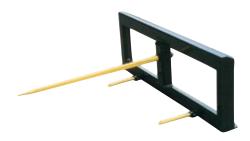

# SINGLE TINE BALE SPEAR

# 1,800 to 2,200 lb. Capacity

#### **Available Mounts:**

- Standard Koyker FA Loader Models 140-785
- · Skid Steer
- Euro-Tach
- John Deere 500 Series Quick Attach
- John Deere 600/700 Series Quick Attach
- 3 Point Hitch (Cat II & III Narrow)