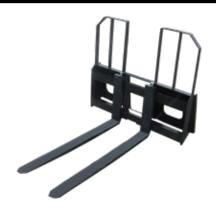

# SHAFT TYPE PALLET FORK

48" Teeth, 5,500 lb. Capacity

#### **Available Mounts:**

- Standard Koyker FA Loader Models 140-160
- Standard Koyker FA Loader Models 180-245
- Standard Koyker FA Loader Models 310-645
- · Euro-Tach
- · Skid Steer
- John Deere 600/700 Series Quick Attach