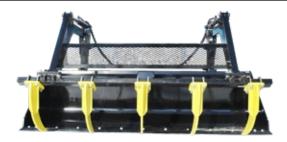

# **BRUSH GRAPPLE**

# 5' Brush Grapple, Skid Steer Adaptable

#### **Available Mounts:**

- · Skid Steer
- · Koyker loader models 120-345 with Skid Steer Adapter

| Model   | Description                             |  |
|---------|-----------------------------------------|--|
| #1000-6 | #6 body quick couplers, single cylinder |  |
| #1000-7 | #8 body quick couplers, single cylinder |  |
| #1000-8 | #8 body quick couplers, dual cylinders  |  |