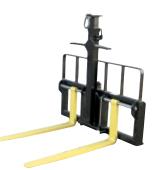

# PALLET FORK WITH INVERTER

5,500 lb. Capacity

#### **Available Mounts:**

- Standard Koyker FA Loader Models 310-645
- · Euro-Tach