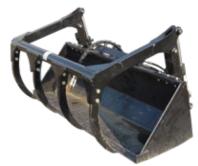

# MATERIALS GRAPPLE & BUCKET

6' & 7' Options Available

#### **Available Mounts:**

- · Skid Steer
- Koyker loader models 180-345 with Skid Steer Coupler/Adapter