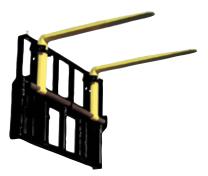

#### PALLET FORK WITH DOUBLE TINE BALE SPEARS

# 5,500 lb. Pallet Fork Capacity

#### **Available Mounts:**

- Standard Koyker FA Loader Models 310-645
- Euro-Tach
- · Skid Steer

All Koyker attachments come with a standard **two year warranty**.

Some restrictions apply. See dealer for details.