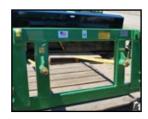

# MATERIALS GRAPPLE & BUCKET

6' & 7' Options Available

#### **Available Mounts:**

- · Skid Steer
- Koyker loader models 180-345 with Skid Steer Coupler/Adapter