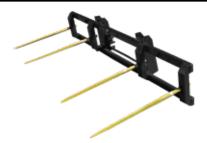

# DOUBLE/DOUBLE BALE SPEAR

5,600 lb. Capacity

#### **Available Mounts:**

- Standard Koyker FA Loader Models 310-785
- · Euro-Tach
- John Deere 500 Series Quick Attach
- John Deere 600/700 Series Quick Attach
- 3 Point Hitch (Cat III & Narrow III)