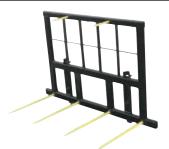

#### PALLET FORK WITH DOUBLE TINE BALE SPEARS

# 5,500 lb. Pallet Fork Capacity

#### **Available Mounts:**

- Standard Koyker FA Loader Models 310-645
- Euro-Tach
- · Skid Steer

All Koyker attachments come with a standard **two year warranty**.

Some restrictions apply. See dealer for details.