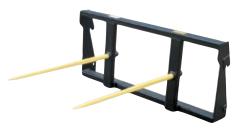

# **DOUBLE TINE BALE SPEAR**

# 4,400 lb. Capacity

#### **Available Mounts:**

- Standard Koyker FA Loader Models 180-785
- Skid Steer
- Euro-Tach

- John Deere 500 Series Quick Attach
- John Deere 600/700 Series Quick Attach
- 3 Point Hitch (Cat II & III Narrow)