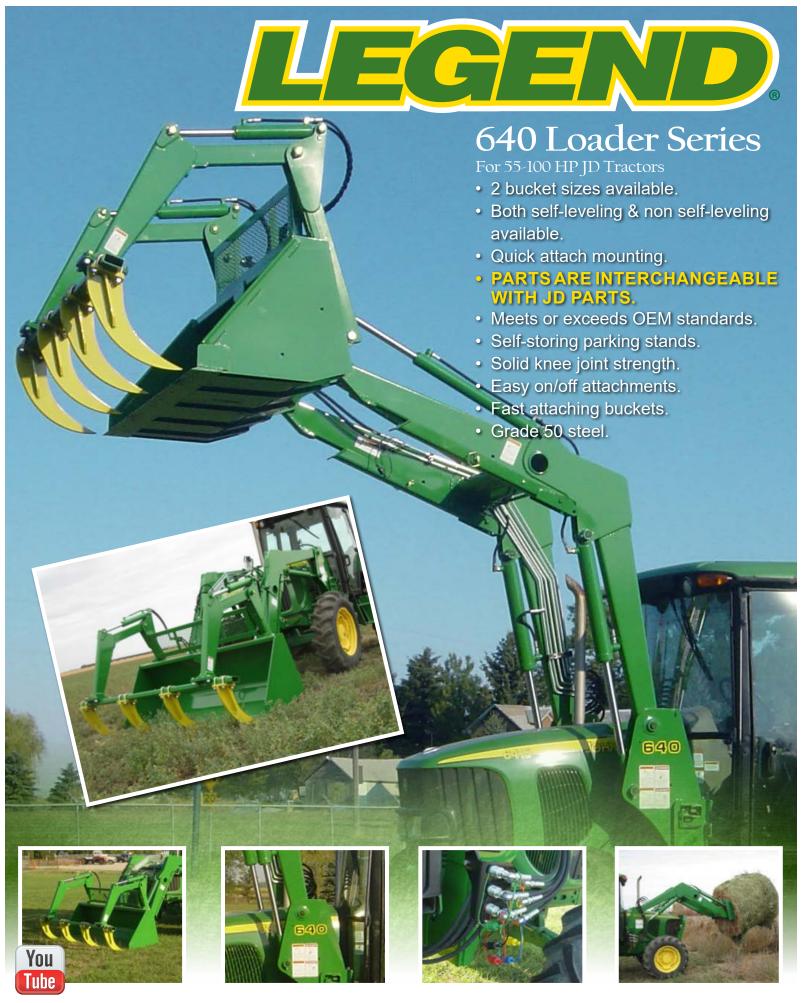

## The 640 Is The Front-End Loader Solution To Fit The Following JD Series Tractors:

6000 Series:

6110, 6120, 6130, 6200, 6210, 6215, 6220, 6230, 6300, 6310,

6320, 6330, 6400, 6405, 6410, 6415, 6420, 6430

Utility Series:

2350, 2355, 2550,

2555, 2750, 2755

www.koykermfg.com

Call Us Today! 1-800-557-4689

Learn more about the 640 loader by scanning this QR code with your smartphone!