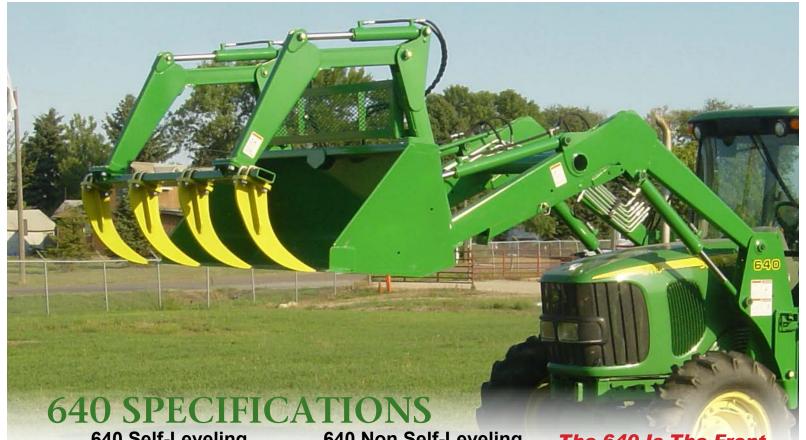

## 640 Self-Leveling Specifications:

- Maximum lift height: 146"
- Digging depth: 7"
- Roll-back angle at ground level: 38 degrees
- Dump angle at maximum height: 80 degrees
- Lift & breakout capacity:
  Rated at 17.5 gpm/2500 psi
- Breakout force at pivot pin: 5,890 lbs.
- Lift capacity to full height at pivot pin: **3,410 lbs.**

## 640 Non Self-Leveling Specifications:

- · Maximum lift height: 146"
- Digging depth: 7"
- Roll-back angle at ground level: 15 degrees
- Dump angle at maximum height: 39 degrees
- Lift & breakout capacity:
  Rated at 17.5 gpm/2500 psi
- Breakout force at pivot pin: 5,800 lbs.
- Lift capacity to full height at pivot pin: **3,300 lbs.**