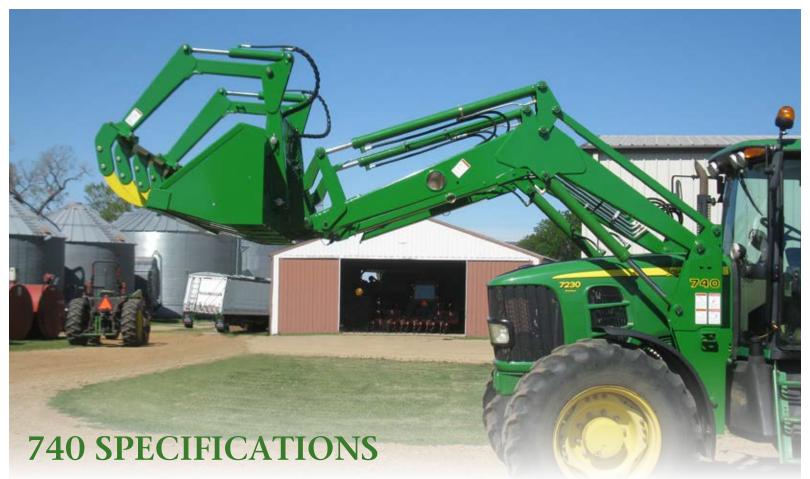

## 740 Self-Leveling **Specifications:**

- Maximum lift height: 14' 1"
- Digging depth: 12"
- Roll-back angle at ground level: 40 degrees
- Dump angle at maximum height: 70 degrees
- Reach at ground level: 8' 2"
- Breakout force at pivot pin: 7,647 lbs.
- Lift capacity to full height at pivot pin: 4,083 lbs.

## 740 Non Self-Leveling **Specifications:**

- Maximum lift height: 13' 8"
- Digging depth: 10"
- Roll-back angle at ground level: 29 degrees
- · Dump angle at maximum height: 45 degrees
- · Reach at ground level: 8' 2"
- Breakout force at pivot pin: 8,171 lbs.
- Lift capacity to full height at pivot pin: 4,193 lbs.