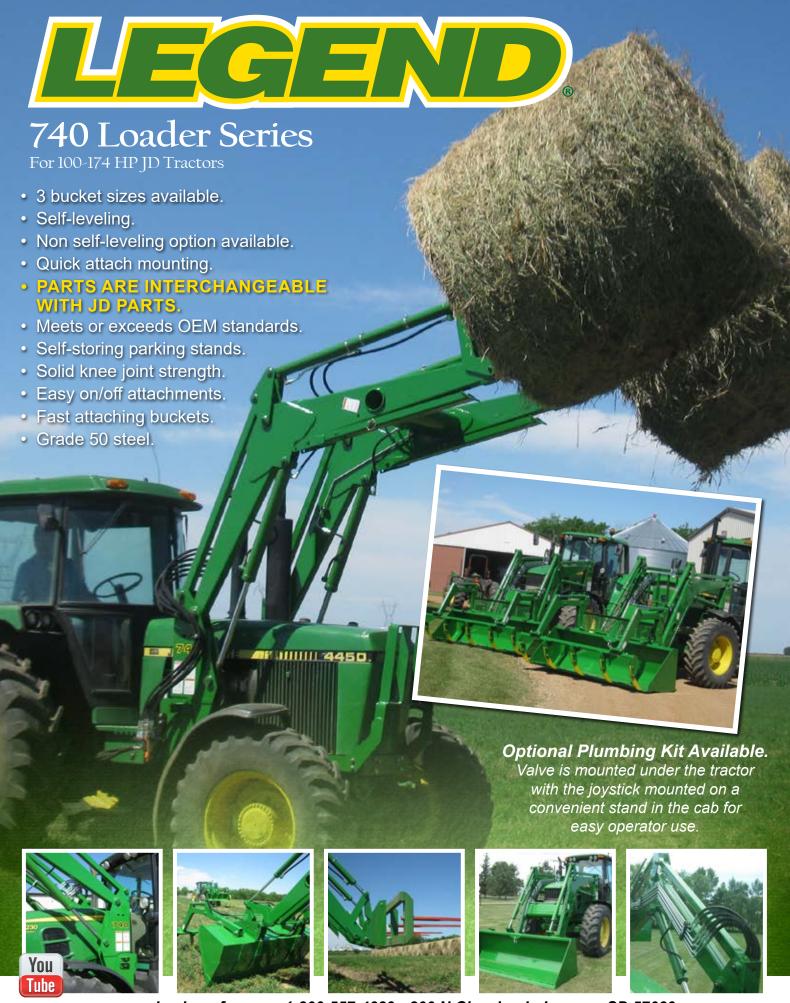

## The 740 Is The Front-**End Loader Solution To** Fit The Following JD Series Tractors:

4040-4050-4055-4230-4240-4250-4255-4350-4430-4440-4450-4455-4630-2940-2950-2955-3055-3130-3140-3150-3155-3255-6605-7200-7210-7400-7405-7410-7510-7600-7610-7700-7710-7800-7810-6615-6715-7130-7220-7230-7320-7330-7420-7430-7520