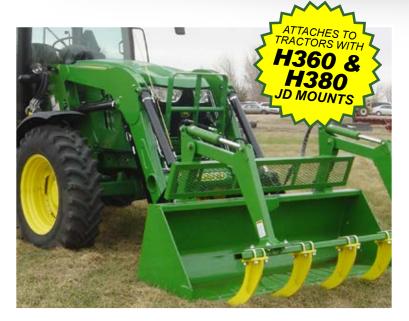

## 780 Loader Series

The Legend 780 is compatible only with JD tractor models listed that are equipped with **JD H360 & H380 loader ready mounts**, factory controls, valve and tractor half of the three function hydraulic multi-coupler.

#### **COMPATIBLE TRACTORS**

6140M-6150M-6170M 6140R-6150R-6170R-6190R-6210R 7130-7230-7330-7430-7530 Premium