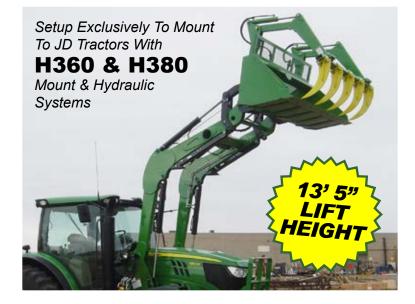

## 780 Loader Series

The Legend 780 is compatible only with JD tractor models listed that are equipped with **JD H360 & H380 loader ready mounts**, factory controls, valve and tractor half of the three function hydraulic multi-coupler.

#### **COMPATIBLE TRACTORS**

6140M-6150M-6170M 6140R-6150R-6170R-6190R-6210R 7130-7230-7330-7430-7530 Premium