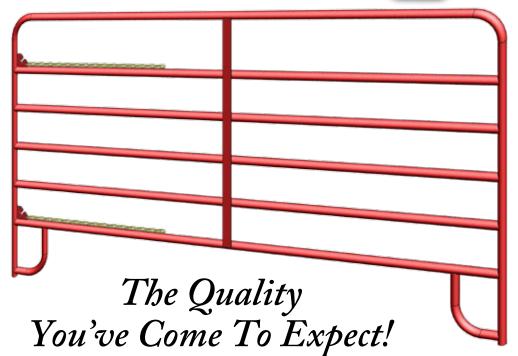

## Features

- 6 Rails 62" High
- Round Top, Notched Horizontals, & Chain Latch Connectors
- Heavy-Duty Vertical Brace(s) Keep Rider and Horse Safe
- Mud Legs Keep Panel Off the Ground Thereby Reducing Corrosion and Rusting
- High Tensile Steel Tubing Makes This Lightweight Corral Panel The Strongest In Its Class

## **Specifications**

LENGTHS 10' X 6 RAILS 12' X 6 RAILS WEIGHT 56.46 LBS. 66.66 LBS.

**RAIL SPACING** 

11" for the top rail 7 1/2" for the other rails **MATERIAL** 1.5" x 18 gauge tubing

MADE IN