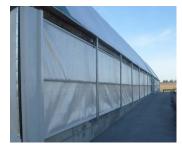

### **SENTRY SERIES**

50' x 80'

60' x 80'

60' x 128'

Shown with optional color cover.

30'
SINGLE TUBE

60'
LONG

1,800 g

#### **SENTRY SERIES**

Shown with optional side curtain and awning option.

50' SENTRY

80'
LONG

4,000 g

60' SENTRY

80'
LONG

**4,800** §