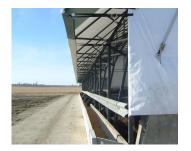

## **ADD-ONS:**

- Pre-Configured End Walls
- Cover Featuring Color
- Vents and Awnings
- Curtain Sides

BLUE NATURAL GREEN SILVER BEIGE RED

#### **SENTRY SERIES**

Shown with optional side curtain and awning option.

50' SENTRY

80'
LONG

4,000 g

60' SENTRY

80'
LONG

**4,800** §