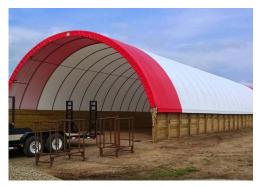

### **SENTRY SERIES**

50' x 80'

60' x 80'

60' x 128'

Shown with optional color cover.

30'
SINGLE TUBE

60'
LONG

1,800 g

#### **SENTRY SERIES**

Shown with optional side curtain and awning option.

50' SENTRY

80'
LONG

4,000 g

60' SENTRY

80'
LONG

**4,800** §