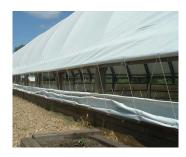

### **SENTRY SERIES**

50' x 80'

60' x 80'

60' x 128'

Shown with optional color cover.

30'
SINGLE TUBE

60'
LONG

1,800 g

#### **SENTRY SERIES**

Shown with optional side curtain and awning option.

50' SENTRY

80'
LONG

4,000 g

60' SENTRY

80'
LONG

**4,800** §