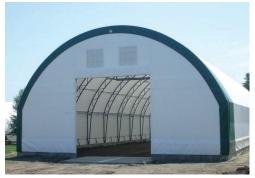

#### SINGLE TUBE

30' x 60'

30' x 84'

36' x 100'

# SINGLE TUBE BASE MODELS INCLUDE:

Single Tube Frame, White Cover, Ratchet Tie-Downs & Connectors

Mounting options, such as wood, steel & cement blocks are sold separately. Pricing does not include freight and labor to erect building.