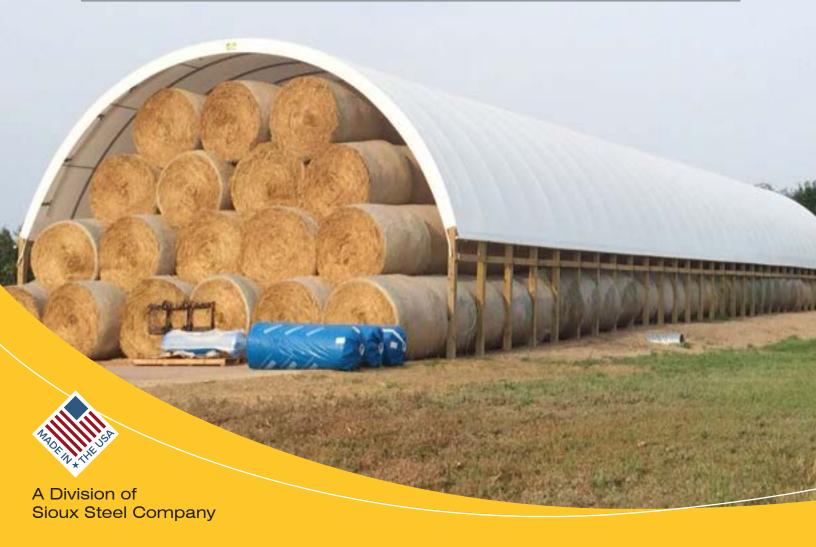

### **SENTRY SERIES**

50' x 80'

60' x 80'

60' x 128'

Shown with optional color cover.

30'
SINGLE TUBE

60'
LONG

1,800 g

#### **SENTRY SERIES**

Shown with optional side curtain and awning option.

50' SENTRY

80'
LONG

4,000 g

60' SENTRY

80'
LONG

**4,800** §