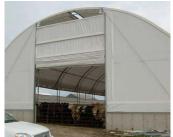

### **SENTRY SERIES**

50' x 80'

60' x 80'

60' x 128'

Shown with optional color cover.

30'
SINGLE TUBE

60'
LONG

1,800 g

#### **SENTRY SERIES**

Shown with optional side curtain and awning option.

50' SENTRY

80'
LONG

4,000 g

60' SENTRY

80'
LONG

**4,800** §