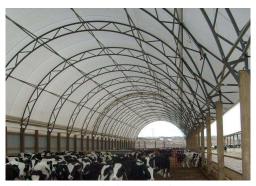

### **SENTRY SERIES**

50' x 80'

60' x 80'

60' x 128'

Shown with optional color cover.

30'
SINGLE TUBE

60'
LONG

1,800 g

#### **SENTRY SERIES**

Shown with optional side curtain and awning option.

50' SENTRY

80'
LONG

4,000 g

60' SENTRY

80'
LONG

**4,800** §

#### **SENTRY BASE MODELS INCLUDE:**

Sentry Rafters w/16' Spacing, 8' Steel Legs, White Cover and Hardware

16' spacing has 30 psf snow load ratings. Mounting options, such as wood, steel & cement blocks are sold separately. Pricing does not include freight and labor to erect building.