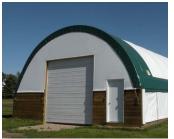

#### SINGLE TUBE

30' x 60'

30' x 84'

36' x 100'

# SINGLE TUBE BASE MODELS INCLUDE:

Single Tube Frame, White Cover, Ratchet Tie-Downs & Connectors

Mounting options, such as wood, steel & cement blocks are sold separately. Pricing does not include freight and labor to erect building.