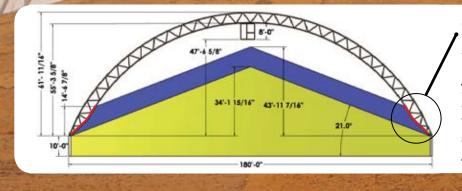

## Grain Shield

Store over **30%** more grain by adding a grain shield to your Pro•Tec building. The area in purple represents the additional storage space you would receive. Available in Sentry models.