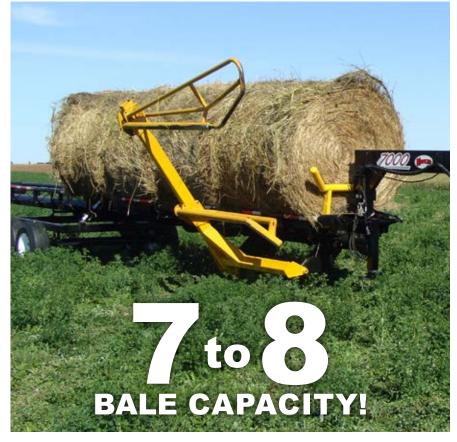

## ROUND BALE TRANPORT 7000

The adjustable picking arm of the Round Bale Trasport 7000 is designed to spin/deflect the bale before picking it up, so you can follow the baler in the field. The RBT7000 offers inline loading. The bed is offset to the axles to give you more stability and counter bal-

ance when picking up bales.

## **SPECIFICATIONS**

- 7 Bale Capacity (5' Bale)
- 8 Bale Capacity (4' Bale)
- 7,000# Trailer Axles 8 Bolt Hubs
- 12L-16.5 (12 ply) Highway Tires
- 3000# Wide Profile White Spoke Wheels
- 45' Overall Length 37' Bed Length
- 14'- 3" Operating Width
- 8'-8"Travel Width
- 4,850 lbs. Shipping Weight