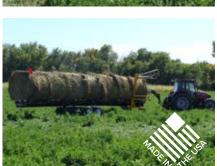

## **SPECIFICATIONS**

- 7 Bale Capacity (5' Bale)
- 8 Bale Capacity (4' Bale)
- 7,000# Trailer Axles 8 Bolt Hubs
- 12L-16.5 (12 ply) Highway Tires
- 3000# Wide Profile White Spoke Wheels
- 45' Overall Length 37' Bed Length
- 14'- 3" Operating Width
- 8'-8"Travel Width
- 4,850 lbs. Shipping Weight

## **FEATURES**

- Easy Gooseneck Hitching
- 10,000# Trailer Jack
- Electric Brakes & Lights
- All Hydraulic Operation
- Hydraulic Dump
- Enclosed Hydraulic & Wiring Routing
- Fast Accumulating Of Bales In The Field
- Wide Tires Help To Reduce Damage To Hay Fields