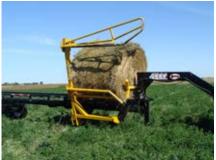

## ROUND BALE TRANPORT 7000

The adjustable picking arm of the Round Bale Trasport 7000 is designed to spin/deflect the bale before picking it up, so you can follow the baler in the field. The RBT7000 offers inline loading. The bed is offset to the axles to give you more stability and counter bal-

ance when picking up bales.