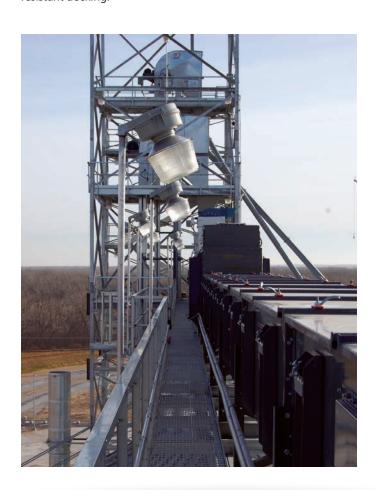

## **ELEVATOR SUPPORT** TOWERS

## **SMART CHOICE**

SCAFCO Grain Systems Towers are a smart choice for supporting bucket elevators. Towers use less space than guyed structures and can be configured to support overhead handling equipment, spouting, distributors, bulk weighers, and cleaners. Towers also allow for safe workspaces for equipment maintenance at all levels. All SCAFCO Elevator Support Towers are constructed with structural steel columns, beams and braces; and are fabricated by certified welders.

## **STANDARD** FEATURES

- All tower structures are hot-dip galvanized for long life and durability.
- All SCAFCO Tower, Catwalk and Stairway cold roll steel is G115 (350 g/m2) galvanized, which offers 28% better corrosion protection over all of our major competitors' G90 steel.
- Best in Industry SAE Grade 8 (DIN 10.9) and ASTM A325 hardware.
- Standard base dimensions in 2' (0.6 m) increments, from 8'
   (2.4 m) to 24' (7.3 m) wide. Custom sizes are available.
- Standard tower heights in 5' (1.5 m) increments.
- Designed with precision 3D modeling for any wind, snow, ice, seismic or occupancy category requirements.
- Ready-fit connections, minimal installation labor and efficient shipping anywhere in the world.
- Professional Engineer stamped designs available for all US and Canada locations.

#### **OPTIONAL FEATURES**

- Ready-fit switchback stairs, wrap around stairs, ladders, cages and fall protection.
- Platforms at any level for equipment maintenance, catwalk entrances or control sheds.
- Bracing customizations for spouting, distributors, conveyors and the like.