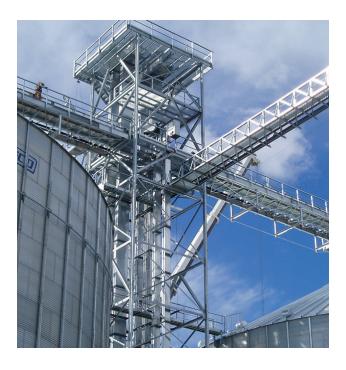

## **SMART CHOICE**

SCAFCO Grain Systems Towers are a smart choice for supporting bucket elevators. Towers use less space than guyed structures and can be configured to support overhead handling equipment, spouting, distributors, bulk weighers, and cleaners. Towers also allow for safe workspaces for equipment maintenance at all levels. All SCAFCO Elevator Support Towers are constructed with structural steel columns, beams and braces; and are fabricated by certified welders.

#### **OPTIONAL FEATURES**

- Ready-fit switchback stairs, wrap around stairs, ladders, cages and fall protection.
- Platforms at any level for equipment maintenance, catwalk entrances or control sheds.
- Bracing customizations for spouting, distributors, conveyors and the like.