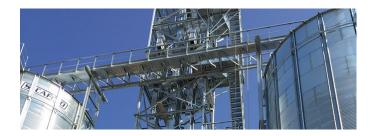

## **STANDARD** CATWALKS

#### **CATWALKS TO FIT YOUR NEEDS**

SCAFCO Grain Systems has a complete line of pre-assembled or break-down standard catwalks to fit any material handling and equipment access need. All catwalks are designed to meet live load, wind, seismic and static load requirements for your facility.

#### HANDRAIL TRUSS CATWALKS

- 100% hot-dip galvanized steel for long life and durability.
- 24" (0.6 m) wide equipment access walkways or full-width walkways.
- Standard widths of 36" (0.9 m), 48" (1.2 m), 58" (1.5 m), 68" (1.7 m) and 86" (2.2 m), with clear spans up to 50' (15.2 m). Custom widths and spans available.
- Walkways may be supplied with slip resistant decking or structural bar grating options.
- Best in Industry SAE Grade 8 (DIN 10.9) and ASTM A325 hardware.
- Ready-fit sections easily connect to conveyors, towers, bin supports, ladders and other accessories.