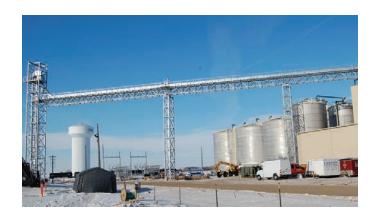

## **STANDARD** CATWALKS

#### **CATWALKS TO FIT YOUR NEEDS**

SCAFCO Grain Systems has a complete line of pre-assembled or break-down standard catwalks to fit any material handling and equipment access need. All catwalks are designed to meet live load, wind, seismic and static load requirements for your facility.

#### HANDRAIL TRUSS CATWALKS

- 100% hot-dip galvanized steel for long life and durability.
- 24" (0.6 m) wide equipment access walkways or full-width walkways.
- Standard widths of 36" (0.9 m), 48" (1.2 m), 58" (1.5 m), 68" (1.7 m) and 86" (2.2 m), with clear spans up to 50' (15.2 m). Custom widths and spans available.
- Walkways may be supplied with slip resistant decking or structural bar grating options.
- Best in Industry SAE Grade 8 (DIN 10.9) and ASTM A325 hardware.
- Ready-fit sections easily connect to conveyors, towers, bin supports, ladders and other accessories.