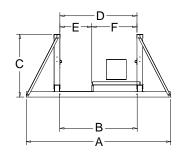

## **STANDARD** CATWALKS (CONT.)

| TYPICAL DIMENSIONING<br>SCHEME |           |             |
|--------------------------------|-----------|-------------|
|                                | INCHES    | MILLIMETERS |
| Α                              | 108"      | 2743        |
| В                              | 58"       | 1473        |
| С                              | 47"       | 1194        |
| D                              | 57 11/16" | 1465        |
| Е                              | 23 7/8"   | 606         |
| F                              | 33 13/16" | 859         |