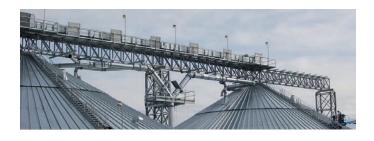

## **ELEVATOR SUPPORT** TOWERS

## **SMART CHOICE**

SCAFCO Grain Systems Towers are a smart choice for supporting bucket elevators. Towers use less space than guyed structures and can be configured to support overhead handling equipment, spouting, distributors, bulk weighers, and cleaners. Towers also allow for safe workspaces for equipment maintenance at all levels. All SCAFCO Elevator Support Towers are constructed with structural steel columns, beams and braces; and are fabricated by certified welders.

## **STANDARD** FEATURES

- All tower structures are hot-dip galvanized for long life and durability.
- All SCAFCO Tower, Catwalk and Stairway cold roll steel is G115 (350 g/m2) galvanized, which offers 28% better corrosion protection over all of our major competitors' G90 steel.
- Best in Industry SAE Grade 8 (DIN 10.9) and ASTM A325 hardware.
- Standard base dimensions in 2' (0.6 m) increments, from 8'
   (2.4 m) to 24' (7.3 m) wide. Custom sizes are available.
- Standard tower heights in 5' (1.5 m) increments.
- Designed with precision 3D modeling for any wind, snow, ice, seismic or occupancy category requirements.
- Ready-fit connections, minimal installation labor and efficient shipping anywhere in the world.
- Professional Engineer stamped designs available for all US and Canada locations.

#### **OPTIONAL FEATURES**

- Ready-fit switchback stairs, wrap around stairs, ladders, cages and fall protection.
- Platforms at any level for equipment maintenance, catwalk entrances or control sheds.
- Bracing customizations for spouting, distributors, conveyors and the like.