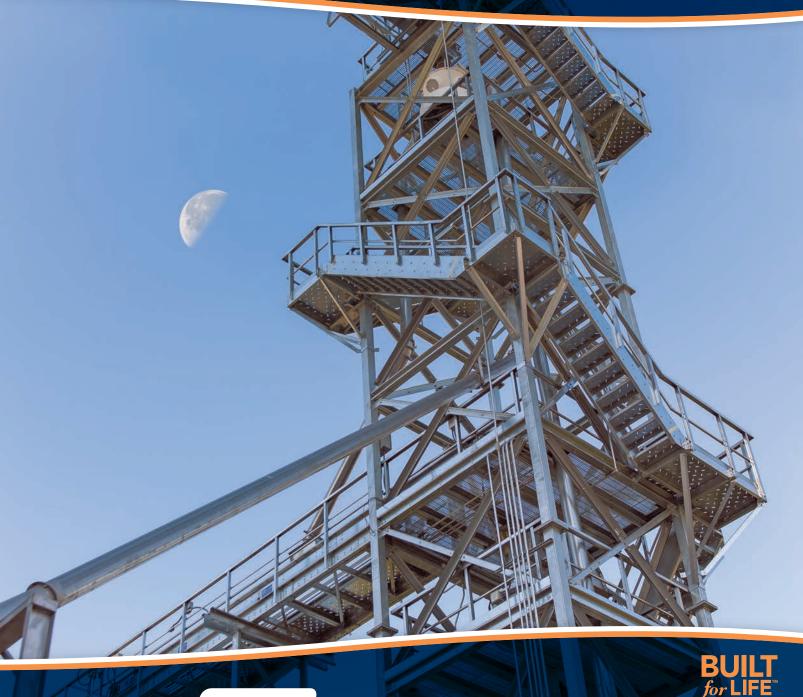

## **ELEVATOR SUPPORT** TOWERS

## **SMART CHOICE**

SCAFCO Grain Systems Towers are a smart choice for supporting bucket elevators. Towers use less space than guyed structures and can be configured to support overhead handling equipment, spouting, distributors, bulk weighers, and cleaners. Towers also allow for safe workspaces for equipment maintenance at all levels. All SCAFCO Elevator Support Towers are constructed with structural steel columns, beams and braces; and are fabricated by certified welders.

## **STANDARD** FEATURES

- All tower structures are hot-dip galvanized for long life and durability.
- All SCAFCO Tower, Catwalk and Stairway cold roll steel is G115 (350 g/m2) galvanized, which offers 28% better corrosion protection over all of our major competitors' G90 steel.
- Best in Industry SAE Grade 8 (DIN 10.9) and ASTM A325 hardware.
- Standard base dimensions in 2' (0.6 m) increments, from 8'
   (2.4 m) to 24' (7.3 m) wide. Custom sizes are available.
- Standard tower heights in 5' (1.5 m) increments.
- Designed with precision 3D modeling for any wind, snow, ice, seismic or occupancy category requirements.
- Ready-fit connections, minimal installation labor and efficient shipping anywhere in the world.
- Professional Engineer stamped designs available for all US and Canada locations.