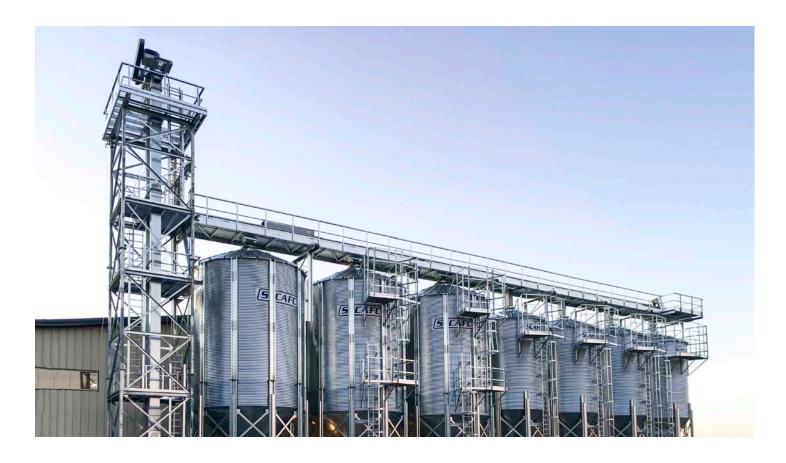

## **CATWALK SUPPORTS**

## **MONEY-SAVING SOLUTION**

SCAFCO Grain Systems provides two-leg and four-leg catwalk support towers in various sizes to support your equipment at any height. If space is limited for a catwalk tower, SCAFCO offers a unique catwalk support that is connected to the silo stiffeners. When designed in combination with your silos, handling equipment and other accessories, SCAFCO catwalk supports can be a great space and money-saving solution.