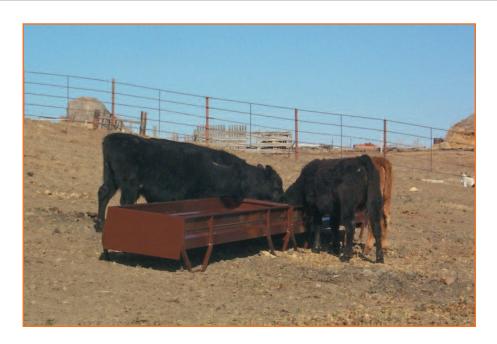

## Silage Bunk

## **Specifications**

• **Sheeting:** 16 gauge, corrugated steel sheeting, hemmed & continuous

with 14 gauge ends

• **Dimensions**: 11 1/2' long x 30" wide x 22" high x 15" deep

• Paint: Baked on powder coat paint

• Weight (in pounds): 188

Capacity: 26 bushels or 32 cubic feetLegs: 1 1/4" x 16 gauge square

Ends: SquareWarranty: 1 year

## **Highlighted Features & Advantages**

- Feeder for grain, silage and haylage
- Strong Heavy Duty all steel construction with corrugated sides
- V bottom with drain holes ensures total feed consumption & easy clean-up
- Optional connector keeps bunks in line