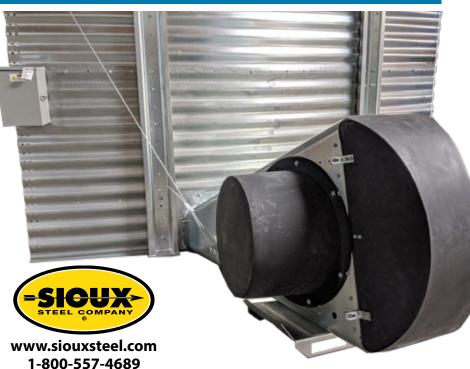

#### Available In 7.5hp Or 10hp, Single & Three Phase

*FAN TECHNOLOGY* 

- Labor savings with no transition to assemble.
- Similar performance as Sioux Steel Centrifugal Fan.
- **No need to buy a transition** with the Triumph Fan!
- Great replacement option for existing sites.

#### 1) **BASE FAN** (no VFD, no Heater)

- Better price point fan.
- Labor Savings with no transition to assemble.
- Same performance as Sioux Centrifugal.